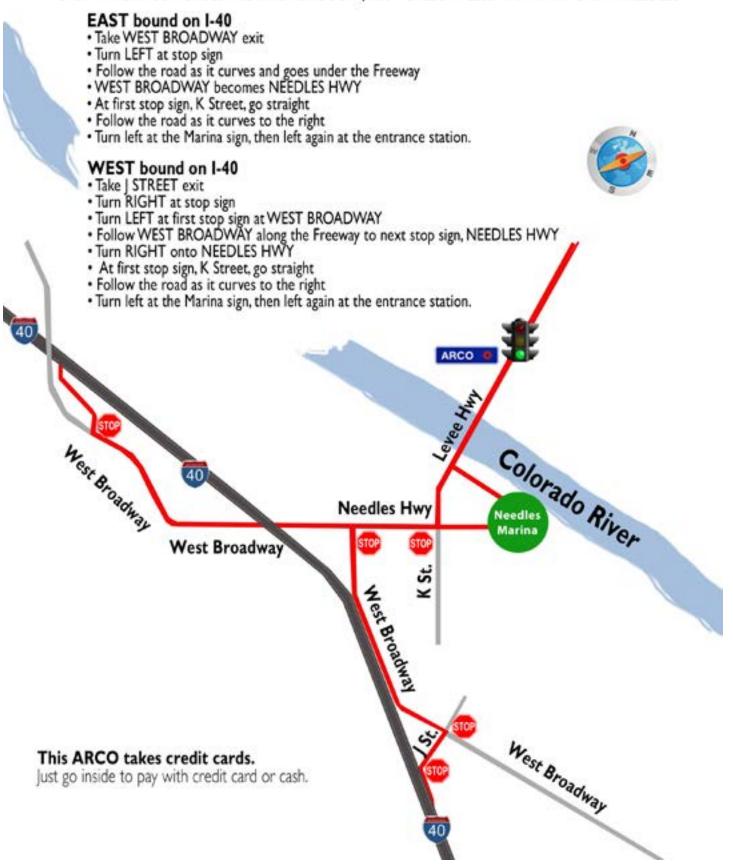

## MAP OF NEEDLES MARINA

This is a Map of Needles Marina, located in Needles, CA along the Colorado River, where the Rats will camp and play nine weekends throughout the summer. We don't get the same campsites every weekend. so the Campsite Tracker on the right should help you find where we are located on any given weekend. The bottom map shows you where in Needles we will be.

#### CAMPING

Our weekend trips are scheduled at Needles Marina, Needles, CA. Our campsites are along a stretch of beach on the Colorado River. We've reserved 4 campsites close together with full hook-ups. Our sites will vary from trip to trip. Tent camping is also available. Running water, flush toilets, showers, laundry, a store and a pool are also included in our entrance fees. Needles Marina is located near the Bridge that crosses the river and the cheap gas in Arizona. In addition hotels are minutes away or you can check out the cabins available at the marina.