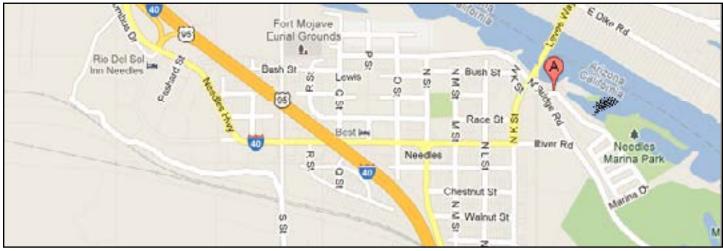

## MAP OF NEEDLES MARINA

This is a Map of Needles Marina, located in Needles, CA along the Colorado River, where the Rats will camp and play nine weekends throughout the summer. We don't get the same campsites every weekend. so the Campsite Tracker on the right should help you find where we are located on any given weekend. The bottom map shows you where in Needles we will be.