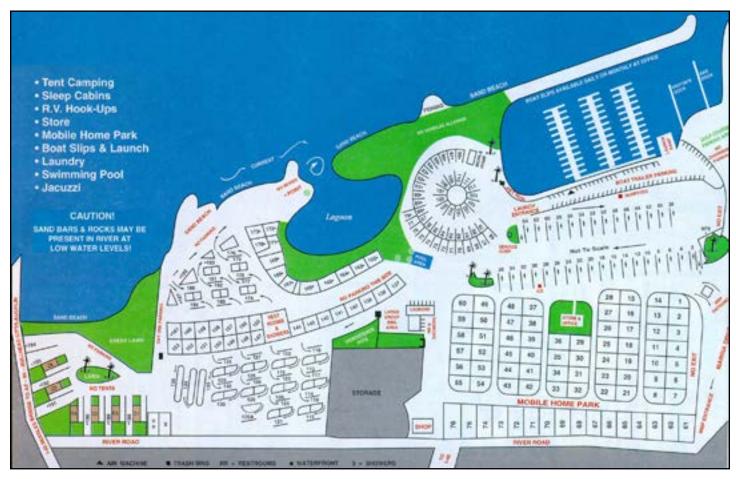

## MAP OF NEEDLES MARINA

This is a Map of Needles Marina, located in Needles, CA along the Colorado River, where the Rats will camp and play nine weekends throughout the summer. We don't get the same campsites every weekend. so the Campsite Tracker on the right should help you find where we are located on any given weekend. The bottom map shows you where in Needles we will be.

#### **Campsites for 2017 June 15-18** 171-173 **July 6-9** 171-173 July 20-23 171-173 Aug 3-6 171-173 Aug 17-20 171-173 **Sept 7–10** 171-173 **Sept 21–24** 162, 164, 166 Oct 5-8 171-173 Oct 19-22 171-173